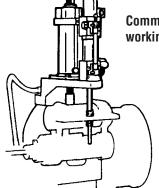

### Mounting Capabilities

Common front flange mount with checking cylinder working in tandem with air cylinder.

Flush mounted with checking cylinder opposing air cylinder.