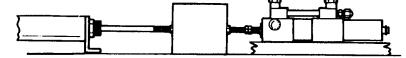

### Mounting Capabilities

Common front flange mount with checking cylinder working in tandem with air cylinder.

Flush mounted with checking cylinder opposing air cylinder.