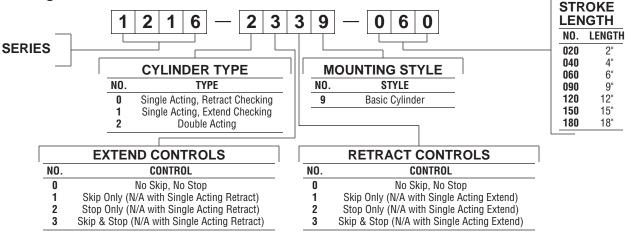

ROD PROJECTION OPTION For additional Rod Projection specify total length of Rod Thread desired as an "E = \_\_\_\_\_" dimension after the Model No. **EXAMPLE**: Where 6" additional Rod Thread is desired: 1216-1009-020, E = 9-3/8" (std. E of 3-3/8" + 6" = 9-3/8").

#### **Dimensions**

| Stroke Length – Inches |                 |                 |
|------------------------|-----------------|-----------------|
|                        | 2 - 4 - 6 - 9   | 12 - 15 - 18    |
| REF.                   |                 |                 |
| В                      | 4               | 4               |
| C                      | 3-15/32         | 5-27/32         |
| D                      | Stroke + 11-7/8 | Stroke + 14-1/4 |
| E                      | 3-3/8           | 3-3/8           |