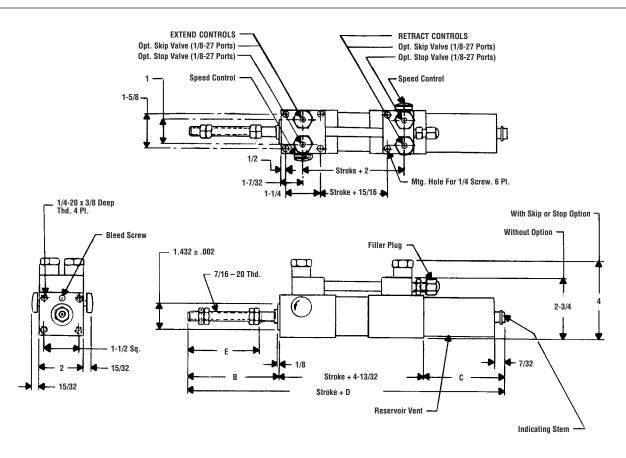

## **Series 12 Veritrol Dimensional Information**

Repair Kit

**SERIES 12 NO.**All Models 115808

Model 1216-2XX9-XXX (shown)

Model 1216-1X09-XXX (same dimensions less retract controls)

Model 1216-00X9-XXX (same dimensions less extended controls)

#### **Dimensions**

| Stroke Length – Inches |                 |                 |
|------------------------|-----------------|-----------------|
|                        | 2 - 4 - 6 - 9   | 12 - 15 - 18    |
| REF.                   |                 |                 |
| В                      | 4               | 4               |
| C                      | 3-15/32         | 5-27/32         |
| D                      | Stroke + 11-7/8 | Stroke + 14-1/4 |
| E                      | 3-3/8           | 3-3/8           |