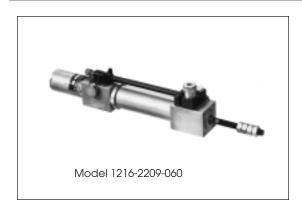

## **Series 12 Veritrol Dimensional Information**

Repair Kit

**SERIES 12 NO.**All Models 115808

Model 1216-2XX9-XXX (shown)

Model 1216-1X09-XXX (same dimensions less retract controls)

Model 1216-00X9-XXX (same dimensions less extended controls)